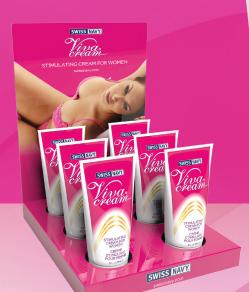

## **VIVA CREAM - STIMULATING CREAM**

## Viva Cream is a stimulating cream created to work for women of all ages.

Adding pleasure, increased desire, enhancing the female orgasm!

Viva Cream is an exhilarating clitoral gel formulated specifically for women to stimulate arousal, intensify sensations, and provide exhilarating waves of tingling, cooling and warming pleasure. It begins with a cooling sensation and ends with a warming tingle. It contains L-citrulline which assists blood flow to the clitoris. Niacin aids with both the blood flow and the warming. **Viva Cream's** unique formula gives pleasure on contact!

- Fulfill Passion & Desire
- Enhanced Sensation & Prolonged Pleasure
- Developed For Women By Women

SWISS NAVY® VIVA CREAM 2oz SKU VC2

SWISS NAVY® VIVA CREAM 6ct DISPLAY SKU VC2DISPL