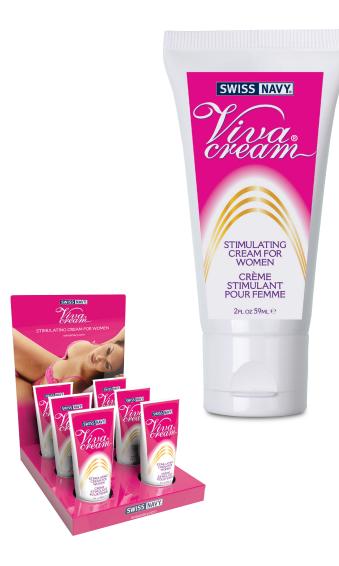

## **VIVA CREAM - STIMULATING CREAM**

## Viva Cream is a stimulating cream created to work for women of all ages.

Adding pleasure, increased desire, enhancing the female orgasm!

Viva Cream is an exhilarating clitoral gel formulated specifically for women to stimulate arousal, intensify sensations, and provide exhilarating waves of tingling, cooling and warming pleasure. It begins with a cooling sensation and ends with a warming tingle. It contains L-citrulline which assists blood flow to the clitoris. Niacin aids with both the blood flow and the warming. **Viva Cream's** unique formula gives pleasure on contact!

- Fulfill Passion & Desire
- Enhanced Sensation & Prolonged Pleasure
- Developed For Women By Women

SWISS NAVY® VIVA CREAM 2oz SKU VC2

SWISS NAVY® VIVA CREAM 6ct DISPLAY SKU VC2DISPL